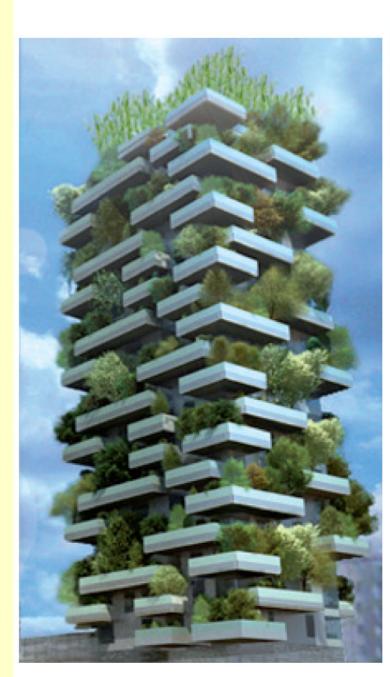

# "Porta Nuova Isola" in Milan "Bosco Verticale"

### TECNOCHEM TECNOECO

**General Contractor:** Zimmerhofer s.r.l.

Architectural Design : Boeri Studio

**Executive Design :** TEKNE SpA

<u>cechnolog</u>

MILAN "PORTA NUOVA ISOLA -BOSCO VERTICALE"

Innovative Admixtures and Technologies for all Concretes by TECNOCHEM ITALIANA in cooperation with ENCO srl