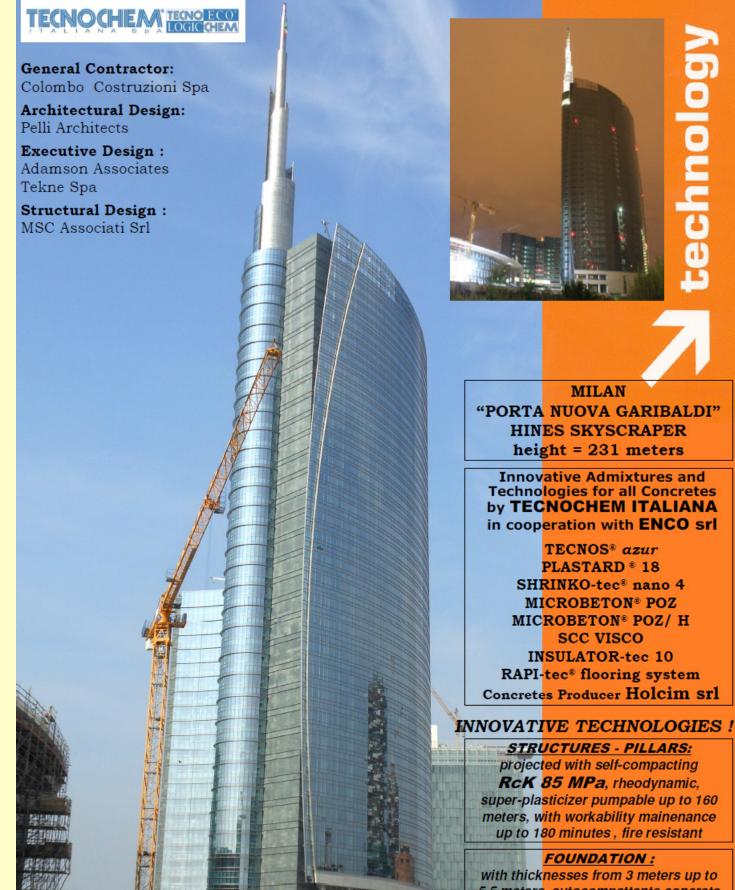

#### **News TECHNOLOGY**

#### **SUPERCONCRETES** - innovation

Porta Nuova in Milan

"Hines" Skyscraper - h= 231 m

"Ex Varesine" Skyscraper

"Isola" Skyscraper

- Structures in Reinf. Concrete Rck 85 MPa
- Foundations in Reinf. Concrete thickness up to 5,5 m, very low heat of hydration
- LEED<sup>®</sup> Leadership Energy Environmental Design

Realized with Innovative Admixtures and Technologies by **TECNOCHEM ITALIANA** for all the Concretes

# "Porta Nuova Garibaldi" in Milan "HINES Skyscraper"

*RcK 40 MPa*, with very low heat of hydration, projected and monitored for  $\Delta t \leq 25^{\circ}C$  between the core and the

TECNOCHEM ITALIANA SPA- Via Sorte 2/4 - 24030 Barzana (BG) Italy -Tel. 035 554811 - Fax 035 554816 info@tecnochem.it- www.tecnochem.it TECNOCHEM IS LEED® Leadership Energy Environmental Design

### TECNOCHEM TECNOECO

**General Contractor:** Zimmerhofer s.r.l.

Architectural Design : Boeri Studio

**Executive Design :** TEKNE SpA

<u>cechnolog</u>

MILAN "PORTA NUOVA ISOLA -BOSCO VERTICALE"

Innovative Admixtures and Technologies for all Concretes by TECNOCHEM ITALIANA in cooperation with ENCO srl

TECNOS<sup>®</sup> azur PLASTARD <sup>®</sup> 18 SHRINKO-tec<sup>®</sup> nano 4 MICROBETON<sup>®</sup> POZ MICROBETON<sup>®</sup> POZ/ H SCC VISCO INSULATOR-tec 10 RAPI-tec<sup>®</sup> flooring system Concretes Producer Holcim srl